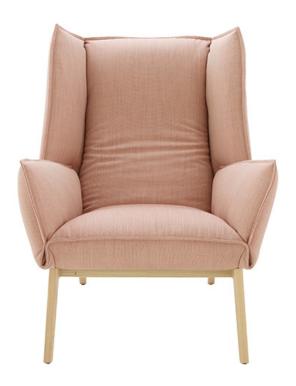

### Armchair

Product by Ligne Roset

Pronounced "TOI", the shape of this armchair is like a spontaneous and intuitive folding. One wants to own it, it's universal. The base, aerial, like a frame, is attached to the quilted body. The foot rest brings a bonus of comfort and of relaxation. This armchair can present an informal side (in a casual textile), but it can also be found in a chic country home (in wool); finally, when in leather, it can become formal and be discovered in a "business lounge".

## Finishes:

base: natural ash or black tinted ash

## **Dimensions:**

Armchair H: 42.25" W: 32.25" D: 36.25" SH:

**Ottoman** H: 17.25" W: 24.75" D: 24.75