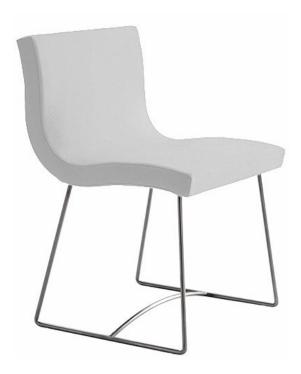

### **Dining Chair**

Product by Ligne Roset

The chair consists of an extremely confortable upholstered seat, on a metal frame. Metal-framed seat/back (with steel mesh & springs on the seat and elastic webbing on the back), covered with injected polyether foam. The cover held in place by velcro, and is therefor removable. Sala is offered with chromed sleigh feet. The Sala chair has successfully passed the relevant FCBA tests confirming its suitability for contract use.

#### Dimensions:

H 32 3/4" W 19 1/4" D 21 3/4" SH 19"