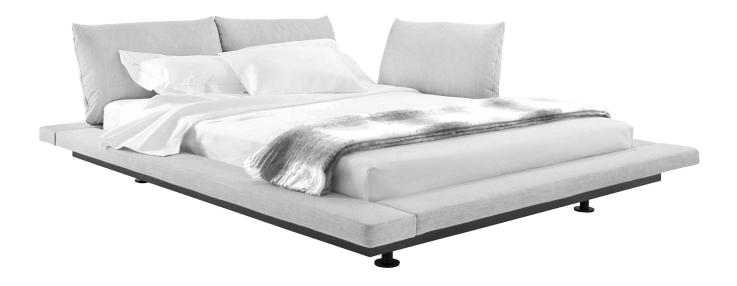

## **Peter Maly 2**

Bed

Product by Ligne Roset

A reissue of Ligne Roset's best selling bed for more than two decades, the Maly bed is for those who prefer the comfort, originality, and aesthetics of their bedroom. The bed can also be conceived in a loft or studio setting for a more friendly & relaxing venue. The pillows can freely slip all around the frame, allowing for a multitude of positions.

### Materials:

structure and feet in black anodized aluminum profiles

### Finishes:

Various fabric & leather options available.